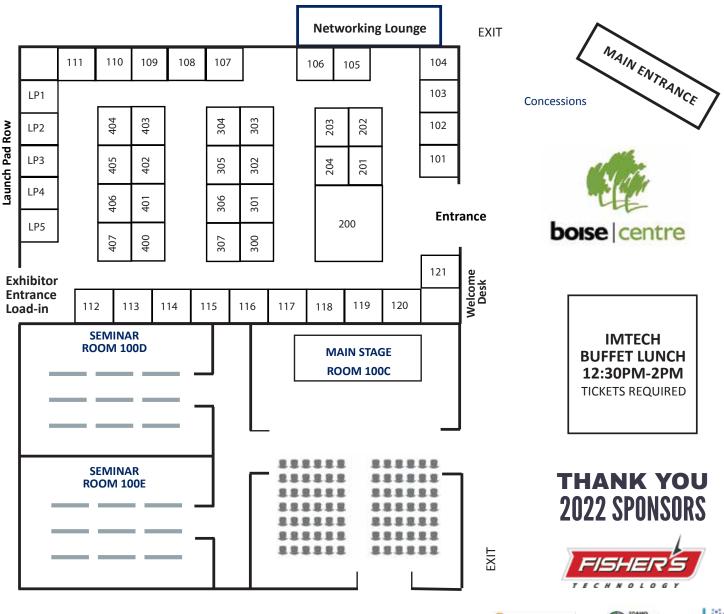

# EXHIBIT HALL FLOOR MAP

SEMINAR ROOM

110A

.......

222222

222222

2222222

222222

\*Floor map not drawn to scale & subject to change

SEMINAR ROOM

110B

222222

222222

-----

2222222

222222

SEMINAR ROOM

110C

-----

222222

-----

2222222

8888888