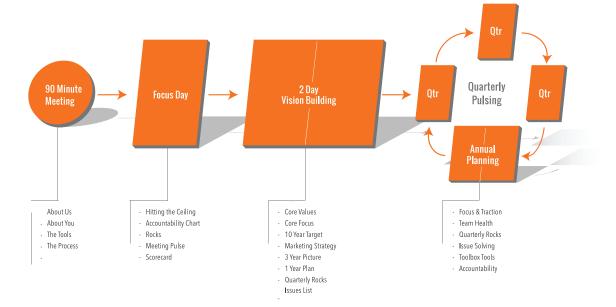

## THE EOS PROCESS®

The EOS Process provides a proven way to put all the pieces together, incorporating each of the EOS Tools in the right order to best strengthen each key component of your business.